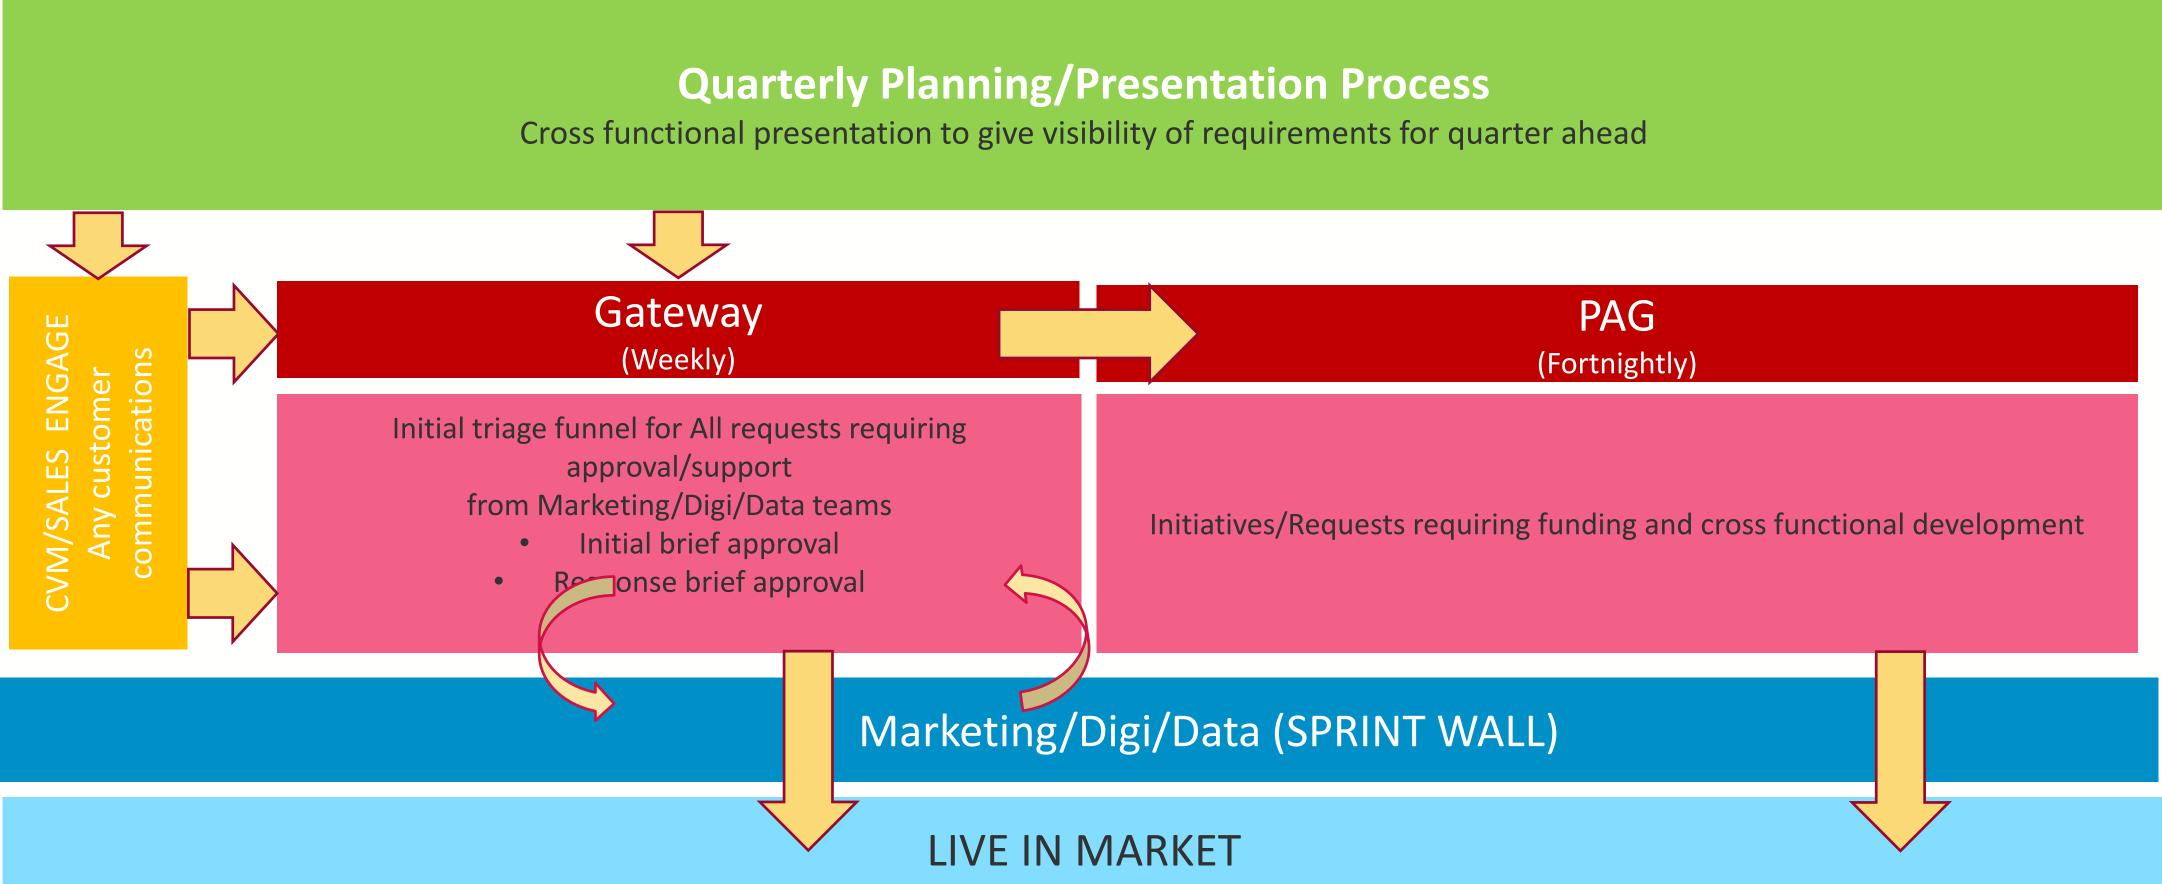

#### **Integrated Briefing Process**

\*All communications and requests for build's should ladder back up to overarching strategic pillars communicated at quarterly presentation. Prioritisation of work will use these pillars as a lens to define what is business critical.